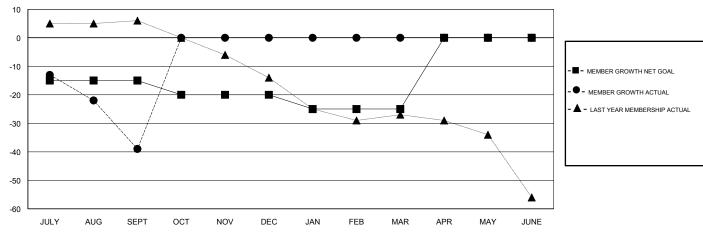

#### GOALS AND ACTUAL MEMBERS CUMULATIVE

| DROPPED CLUBS: 1          |    | 13 CLUBS OF 66 ADDED 1 OR MORE<br>NEW MEMBERS | GENDER DISTRIBUTION  MALE 966 (68.51%)  FEMALE 444 (31.49%) |  |  |
|---------------------------|----|-----------------------------------------------|-------------------------------------------------------------|--|--|
| DROPPED MEMBERS           |    |                                               | Women Percentage Fiscal Year Goal: 50%                      |  |  |
| DECEASED                  | 1  | CLICK HERE FOR CUMULATIVE                     | TOTAL FAMILY UNIT MEMBERS                                   |  |  |
| CLUB CANCELLED 0 OTHER 56 |    | MEMBERSHIP DATA                               | FAMILY MEMBERS PAYING HALF                                  |  |  |
|                           |    |                                               |                                                             |  |  |
| TOTAL                     | 57 |                                               |                                                             |  |  |

#### **LOCATION AUSTRALIA**

| Clubs                 |               |           |               | Members               |                           |                         |                                              |
|-----------------------|---------------|-----------|---------------|-----------------------|---------------------------|-------------------------|----------------------------------------------|
| RESULTS FOR 2017-2018 |               |           |               | RESULTS FOR 2017-2018 |                           |                         |                                              |
| QUARTER               | NEW CLUB GOAL | NEW CLUBS | DROPPED CLUBS | QUARTER               | MEMBER GROWTH NET<br>GOAL | MEMBER GROWTH<br>ACTUAL | DROPPED MEMBERS ACTUAL (including transfers) |
| JULY/AUG/SEPT         | 0             | 0         | 1             | JULY/AUG/SEPT         | -15                       | 18                      | 57                                           |
| OCT/NOV/DEC           | 0             | 0         | 0             | OCT/NOV/DEC           | -5                        | 0                       | 0                                            |
| JAN/FEB/MAR           | 0             | 0         | 0             | JAN/FEB/MAR           | -5                        | 0                       | 0                                            |
| APR/MAY/JUNE          | 0             | 0         | 0             | APR/MAY/JUNE          | 25                        | 0                       | 0                                            |